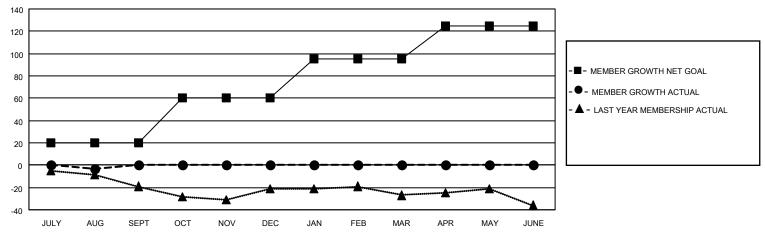

#### GOALS AND ACTUAL MEMBERS CUMULATIVE

| DROPPED CLUBS: 0 |    | 12 CLUBS OF 46 ADDED 1 OR<br>MORE NEW MEMBERS | GENDER DISTRIBUTION           |              |  |
|------------------|----|-----------------------------------------------|-------------------------------|--------------|--|
|                  |    | MORE NEW MEMBERS                              | MALE 877 (69.88%)             |              |  |
|                  |    |                                               | FEMALE                        | 378 (30.12%) |  |
| DROPPED MEMBERS  |    |                                               | NON BINARY                    | 0 (0.00%)    |  |
|                  |    |                                               | PREFER NOT TO ANSWER          | 0 (0.00%)    |  |
| DECEASED         | 5  |                                               |                               |              |  |
| CLUB CANCELLED   | 0  | CLICK HERE FOR CUMULATIVE                     | TOTAL FAMILY UNIT MEMBERS 220 |              |  |
| OTHER            | 22 | MEMBERSHIP DATA                               |                               |              |  |
| TOTAL            | 27 |                                               | FAMILY MEMBERS PAYING HAI     | _F DUES 111  |  |
|                  |    |                                               |                               |              |  |

Results as of: 9/30/2021